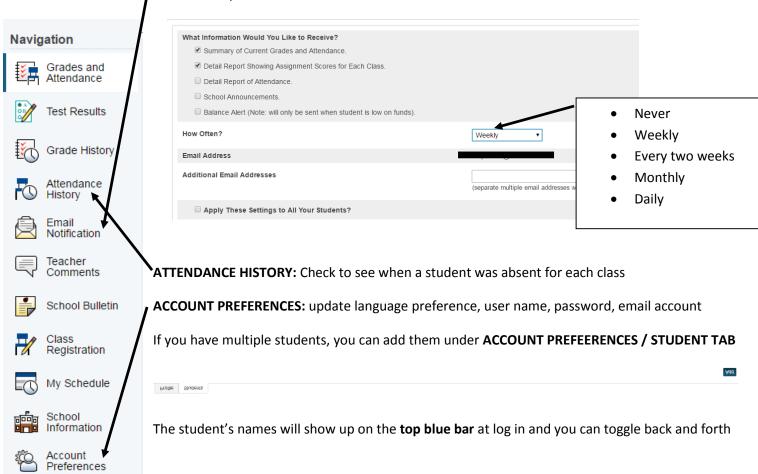

For each class, you may click on any BLUE grade to see details of assignments

EMAIL NOTIFICATIONS; You can setup to receive emails for